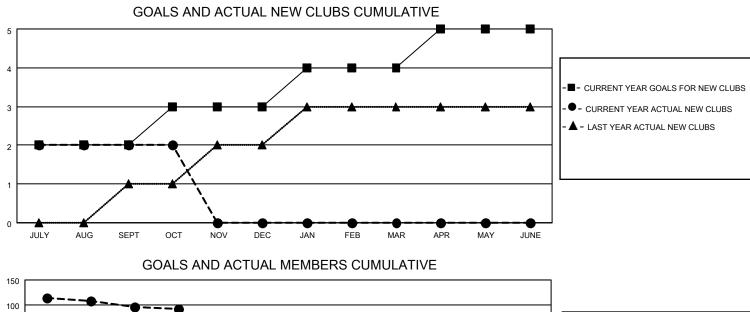

## LOCATION INDIA

District 316 B

Results as of: 10/31/2020

| Clubs                 |               |           |               | Members               |                        |                         |                                                    |  |
|-----------------------|---------------|-----------|---------------|-----------------------|------------------------|-------------------------|----------------------------------------------------|--|
| RESULTS FOR 2020-2021 |               |           |               | RESULTS FOR 2020-2021 |                        |                         |                                                    |  |
| QUARTER               | NEW CLUB GOAL | NEW CLUBS | DROPPED CLUBS | QUARTER               | BER GROWTH NET<br>GOAL | MEMBER GROWTH<br>ACTUAL | DROPPED<br>MEMBERS ACTUAL<br>(including transfers) |  |
| JULY/AUG/SEPT         | 2             | 2         | 0             | JULY/AUG/SEPT         | 20                     | 129                     | 29                                                 |  |
| OCT/NOV/DEC           | 1             | 0         | 0             | OCT/NOV/DEC           | 20                     | 2                       | 6                                                  |  |
| JAN/FEB/MAR           | 1             | 0         | 0             | JAN/FEB/MAR           | 10                     | 0                       | 0                                                  |  |
| APR/MAY/JUNE          | 1             | 0         | 0             | APR/MAY/JUNE          | 20                     | 0                       | 0                                                  |  |