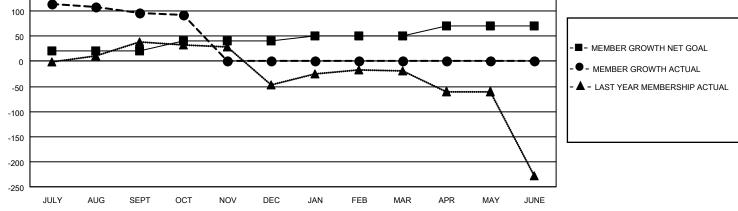

## LOCATION INDIA

District 316 B

Results as of: 10/31/2020

| Clubs                 |               |           |               | Members               |                        |                         |                                                    |  |
|-----------------------|---------------|-----------|---------------|-----------------------|------------------------|-------------------------|----------------------------------------------------|--|
| RESULTS FOR 2020-2021 |               |           |               | RESULTS FOR 2020-2021 |                        |                         |                                                    |  |
| QUARTER               | NEW CLUB GOAL | NEW CLUBS | DROPPED CLUBS | QUARTER               | BER GROWTH NET<br>GOAL | MEMBER GROWTH<br>ACTUAL | DROPPED<br>MEMBERS ACTUAL<br>(including transfers) |  |
| JULY/AUG/SEPT         | 2             | 2         | 0             | JULY/AUG/SEPT         | 20                     | 129                     | 29                                                 |  |
| OCT/NOV/DEC           | 1             | 0         | 0             | OCT/NOV/DEC           | 20                     | 2                       | 6                                                  |  |
| JAN/FEB/MAR           | 1             | 0         | 0             | JAN/FEB/MAR           | 10                     | 0                       | 0                                                  |  |
| APR/MAY/JUNE          | 1             | 0         | 0             | APR/MAY/JUNE          | 20                     | 0                       | 0                                                  |  |